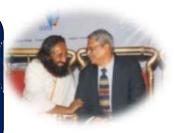

## EMINENT GUESTS @IAME CAMPUS

Mr. Kris Gopalakrishnan Former Executive Chairman, Infosys

Honoring Gold Medalist by **Dr. Shivaraju** Registrar, Bangalore University